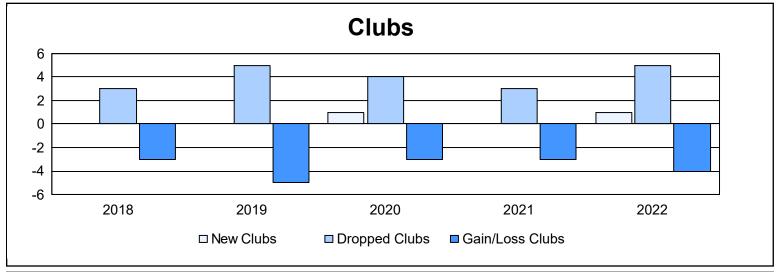

District 330 B As of June 2022 Cumulative

| Year      | New<br>Clubs | Dropped<br>Clubs | Gain/<br>Loss<br>Clubs | New<br>Members | Charter<br>Members | Reinstate<br>Members | Transfer<br>Members | Total<br>Member<br>Added | Total<br>Members<br>Dropped | Gain/<br>Loss<br>Members |
|-----------|--------------|------------------|------------------------|----------------|--------------------|----------------------|---------------------|--------------------------|-----------------------------|--------------------------|
| 2017-2018 | 0            | 3                | -3                     | 308            | 0                  | 5                    | 11                  | 324                      | 473                         | -149                     |
| 2018-2019 | 0            | 5                | -5                     | 321            | 0                  | 12                   | 7                   | 340                      | 482                         | -142                     |
| 2019-2020 | 1            | 4                | -3                     | 189            | 21                 | 5                    | 15                  | 230                      | 478                         | -248                     |
| 2020-2021 | 0            | 3                | -3                     | 177            | 0                  | 7                    | 5                   | 189                      | 359                         | -170                     |
| 2021-2022 | 1            | 5                | -4                     | 186            | 27                 | 10                   | 7                   | 230                      | 365                         | -135                     |
| Average   | 0            | 4                | -4                     | 236            | 10                 | 8                    | 9                   | 263                      | 431                         | -169                     |